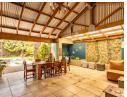

Step through the oversized front door into a grand entrance hall that flows seamlessly into an expansive open-plan living space. Enjoy cozy evenings by the fireplace and unwind in the beautifully designed lounge, or host memorable dinners in the elegant dining area. The lounge extends into a spacious entertainment area with a built-in braai, which opens effortlessly to the pool through frameless glass doors—creating the perfect indoor-outdoor flow.