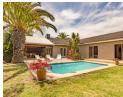

Step through the oversized front door into a grand entrance hall that flows seamlessly into an expansive open-plan living space. Enjoy cozy evenings by the fireplace and unwind in the beautifully designed lounge, or host memorable dinners in the elegant dining area. The lounge extends into a spacious entertainment area with a built-in braai, which opens effortlessly to the pool through frameless glass doors—creating the perfect indoor-outdoor flow.

## **Features**

| Pets Allowed | Yes |                     |       |            |                     |
|--------------|-----|---------------------|-------|------------|---------------------|
| Interior     |     | Exterior            |       | Sizes      |                     |
| Bedrooms     | 4   | Garages             | 2     | Floor Size | 335m²               |
| Bathrooms    | 2.5 | Carports / Parkings | 2     | Land Size  | 1,015m <sup>2</sup> |
| Kitchens     | 1   | Security            | Yes   |            |                     |
| Recep. Rooms | 3   | Pool                | Yes   |            |                     |
| Furnished    | No  | Views               | False |            |                     |