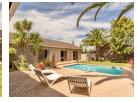

Step through the oversized front door into a grand entrance hall that flows seamlessly into an expansive open-plan living space. Enjoy cozy evenings by the fireplace and unwind in the beautifully designed lounge, or host memorable dinners in the elegant dining area. The lounge extends into a spacious entertainment area with a built-in braai, which opens effortlessly to the pool through frameless glass doors—creating the perfect indoor-outdoor flow.

## **Features**

| Pets Allowed | Yes |                     |       |            |                     |
|--------------|-----|---------------------|-------|------------|---------------------|
| Interior     |     | Exterior            |       | Sizes      |                     |
| Bedrooms     | 4   | Garages             | 2     | Floor Size | 335m²               |
| Bathrooms    | 2.5 | Carports / Parkings | 2     | Land Size  | 1,015m <sup>2</sup> |
| Kitchens     | 1   | Security            | Yes   |            |                     |
| Recep. Rooms | 3   | Pool                | Yes   |            |                     |
| Furnished    | No  | Views               | False |            |                     |