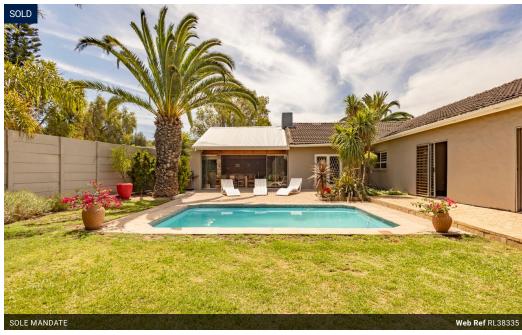

Transfer Costs R429,807.00 Bond Costs R65,785.00

These calculations are only a guide. Please ask your conveyancer for exact calculations.

Monthly Rates R1,666

Ultimate Entertainer's Dream in Sonstraal

Situated in a prime location in Sonstraal just a stone's throw from Gene Louw Primary and the picturesque Sonstraal Dam, this stunning home offers an enviable lifestyle designed for effortless entertaining and family comfort.

Step through the oversized front door into a grand entrance hall that flows seamlessly into an expansive open-plan living space. Enjoy cozy evenings by the fireplace and unwind in the beautifully designed lounge, or host memorable dinners in the elegant dining area. The lounge extends into a spacious entertainment area with a built-in braai, which opens effortlessly to the pool through frameless glass doors—creating the perfect indoor-outdoor flow.

## **Features**

| Pets Allowed | Yes |                     |       |            |                     |
|--------------|-----|---------------------|-------|------------|---------------------|
| Interior     |     | Exterior            |       | Sizes      |                     |
| Bedrooms     | 4   | Garages             | 2     | Floor Size | 335m²               |
| Bathrooms    | 2.5 | Carports / Parkings | 2     | Land Size  | 1,015m <sup>2</sup> |
| Kitchens     | 1   | Security            | Yes   |            |                     |
| Recep. Rooms | 3   | Pool                | Yes   |            |                     |
| Furnished    | No  | Views               | False |            |                     |