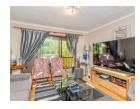

The open plan kitchen features a hob, under counter oven and a handy breakfast bar, seamlessly flowing into the lounge area. Step out onto your private balcony nestled next to leafy trees, the ideal spot to enjoy your morning coffee or evening wine while listening to the birds, evoking the calm of a treehouse retreat.