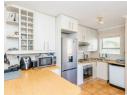

The open plan kitchen features a hob, under counter oven and a handy breakfast bar, seamlessly flowing into the lounge area. Step out onto your private balcony nestled next to leafy trees, the ideal spot to enjoy your morning coffee or evening wine while listening to the birds, evoking the calm of a treehouse retreat.

Both bedrooms are carpeted and fitted with built-in cupboards, and the full bathroom includes a bath and separate shower. A secure parking bay is included and the complex is pet-friendly with approval from the managing agents. ...