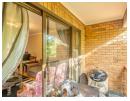

The open plan kitchen features a hob, under counter oven and a handy breakfast bar, seamlessly flowing into the lounge area. Step out onto your private balcony nestled next to leafy trees, the ideal spot to enjoy your morning coffee or evening wine while listening to the birds, evoking the calm of a treehouse retreat.