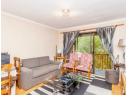

The open plan kitchen features a hob, under counter oven and a handy breakfast bar, seamlessly flowing into the lounge area. Step out onto your private balcony nestled next to leafy trees, the ideal spot to enjoy your morning coffee or evening wine while listening to the birds, evoking the calm of a treehouse retreat.