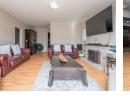

The main house boasts 4 sunny, well-sized bedrooms, all with built-in cupboards and fitted blinds. There are 3 bathrooms – one full with a bath, one with a shower, and a convenient en-suite to the main bedroom. The spacious lounge features a cozy fireplace, ideal for Cape Town's chilly winter nights, and flows into a bright sunroom or work-from-home space. The kitchen is beautifully appointed with granite countertops, a freestanding 5-plate gas burner stove, ample cupboard space, and plumbing for a dishwasher.