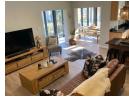

This modern three-bedroom family home offers a seamless flow with the open plan kitchen and lounge area that leads to a covered patio with indoor braai and stacking doors. Perfect to entertain family and friends in winter and summer. Sit on the covered patio and enjoy the view of the garden and the scenic views of the Boland mountains.

Open Plan kitchen with ample cupboard space and a separate scullery with one waterpoint. Washing Machine point is in the garage. Guest toilet for when friends visit and a small study for when you work from home. Main bedroom with full en-suite bathroom.