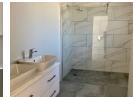

Unit 3 Features:

- Upstairs:
- $\bullet$  Three spacious bedrooms, all with en-suite bathrooms.
- Main bedroom with a full en-suite (bath, shower, toilet, and basin).
  Two additional bedrooms, each with an en-suite shower, toilet, and basin.
- A study area or small pajama lounge for added versatility.
- · Downstairs:
- · Inviting entrance hall with a cloakroom.
- Open-plan living area combining the lounge, dining space, and...