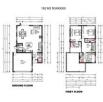

Unit 3 Features:

- Upstairs:
- $\bullet$  Three spacious bedrooms, all with en-suite bathrooms.
- Main bedroom with a full en-suite (bath, shower, toilet, and basin).
  Two additional bedrooms, each with an en-suite shower, toilet, and basin.
- A study area or small pajama lounge for added versatility.
- · Downstairs:
- · Inviting entrance hall with a cloakroom.
- Open-plan living area combining the lounge, dining space, and...