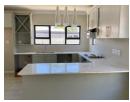

Unit 3 Features:

- Upstairs:
- $\bullet$  Three spacious bedrooms, all with en-suite bathrooms.
- Main bedroom with a full en-suite (bath, shower, toilet, and basin).
  Two additional bedrooms, each with an en-suite shower, toilet, and basin.
- A study area or small pajama lounge for added versatility.
- · Downstairs:
- · Inviting entrance hall with a cloakroom.
- Open-plan living area combining the lounge, dining space, and...