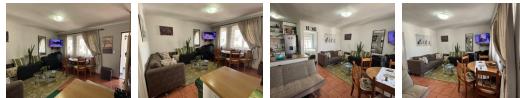

Interior Features:

Step inside and feel at home in the bright and inviting living area, where natural light fills the space, creating a warm and welcoming atmosphere. The open-plan layout ensures easy flow between the rooms, making the apartment feel spacious and practical.

The kitchen is functional and well-maintained, offering plenty of cupboard space and sturdy countertops—perfect for preparing home-cooked meals with ease. The...