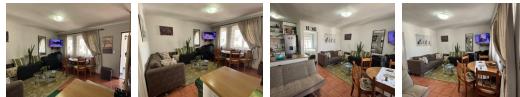

Interior Features:

Step inside and feel at home in the bright and inviting living area, where natural light fills the space, creating a warm and welcoming atmosphere. The open-plan layout ensures easy flow between the rooms, making the apartment feel spacious and practical.

The kitchen is functional and well-maintained, offering plenty of cupboard space and sturdy countertops—perfect for preparing home-cooked meals with ease. The...