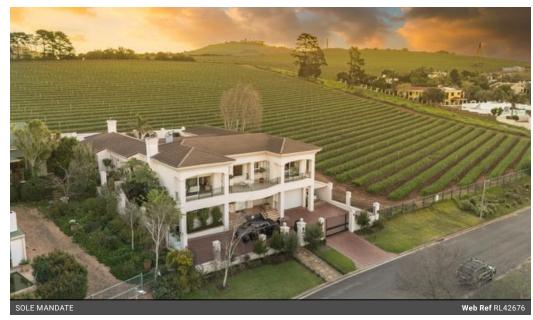

# STYLISH ELEGANT AND ENCHANTING

#### **EXLUSIVE MANDATE**

Timeless Elegance with Vineyard and Mountain Views

This exquisitely designed home blends practicality with elegance, set among vineyards at the top of Aurora, offering breathtaking mountain views. This is a real showstopper, perfect for the discerning individual.

Upstairs, an open living area with a gas fireplace flows seamlessly to a patio with retractable awnings, showcasing stunning views of the Boland mountains and the whole of Durbanville. The dining area is conveniently positioned between the...