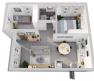

## **Features**

| Pets Allowed | Yes |                     |       |            |       |
|--------------|-----|---------------------|-------|------------|-------|
| Interior     |     | Exterior            |       | Sizes      |       |
| Bedrooms     | 2   | Carports / Parkings | 1     | Floor Size | 56m²  |
| Bathrooms    | 1   | Security            | Yes   | Land Size  | 200m² |
| Kitchens     | 1   | Pool                | No    |            |       |
| Recep. Rooms | 1   | Views               | False |            |       |
| Furnished    | No  |                     |       |            |       |