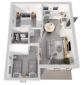

## **Features**

| Pets Allowed | Yes |                     |       |            |       |
|--------------|-----|---------------------|-------|------------|-------|
| Interior     |     | Exterior            |       | Sizes      |       |
| Bedrooms     | 2   | Carports / Parkings | 1     | Floor Size | 56m²  |
| Bathrooms    | 1   | Security            | Yes   | Land Size  | 200m² |
| Kitchens     | 1   | Pool                | No    |            |       |
| Recep. Rooms | 1   | Views               | False |            |       |
| Furnished    | No  |                     |       |            |       |