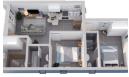

Monthly Rates R300

Charming 3-bedroom house for sale in Fisantekraal, Cape Town – your dream home awaits!

This beautiful 3-bedroom, 2-bathroom home is located in the desirable Greenville Garden City in Fisantekraal, offering modern living in a tranquil and rapidly developing neighborhood. The spacious, open-plan design creates a welcoming atmosphere, with a bright and airy living area perfect for relaxation and entertainment. The stylish kitchen is equipped with a hob and under counter oven to make cooking a dream.

The three generously sized bedrooms provide comfortable living, with the master suite featuring an en-suite bathroom for added privacy and convenience. The two bathrooms are finished to a high standard, offering both practicality and luxury.

## **Features**

| Pets Allowed | Yes |                     |       |            |       |
|--------------|-----|---------------------|-------|------------|-------|
| Interior     |     | Exterior            |       | Sizes      |       |
| Bedrooms     | 3   | Carports / Parkings | 1     | Floor Size | 64m²  |
| Bathrooms    | 2   | Security            | Yes   | Land Size  | 221m² |
| Kitchens     | 1   | Pool                | No    |            |       |
| Recep. Rooms | 1   | Views               | False |            |       |
| Furnished    | No  |                     |       |            |       |