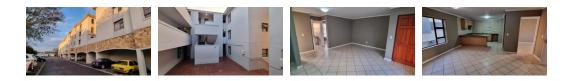

The open plan kitchen and lounge areas make the apartment feel very spacious. The kitchen has a prep counter which can be doubled up as a working space. There is a built-in stove and oven and loads of BIC's.

Both bedrooms have built-in cupboards and the apartment is tiled throughout.

The bathroom offers shower, bath, basin and toilet.

2

1

1

1

No

Please call me to view this apartment.