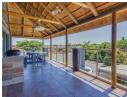

Ground Floor:

Two inviting seating areas, featuring a built-in braai and pizza oven, perfect for social gatherings.