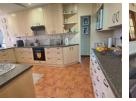

A full family bathroom serves the other bedrooms, ensuring convenience for everyone in the household.

The property showcases a stylish fitted kitchen with plenty of cupboard space, which seamlessly leads into an open-plan dining area and a braai room equipped with two built-in braais, ideal for entertaining guests.