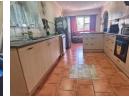

A full family bathroom serves the other bedrooms, ensuring convenience for everyone in the household.

The property showcases a stylish fitted kitchen with plenty of cupboard space, which seamlessly leads into an open-plan dining area and a braai room equipped with two built-in braais, ideal for entertaining guests.