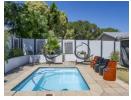

## **Features**

| Pets Allowed | Yes |                     |       |            |       |
|--------------|-----|---------------------|-------|------------|-------|
| Interior     |     | Exterior            |       | Sizes      |       |
| Bedrooms     | 5   | Carports / Parkings | 6     | Floor Size | 220m² |
| Bathrooms    | 4   | Security            | No    | Land Size  | 827m² |
| Kitchens     | 1   | Pool                | Yes   |            |       |
| Recep. Rooms | 1   | Views               | False |            |       |
| Furnished    | No  |                     |       |            |       |