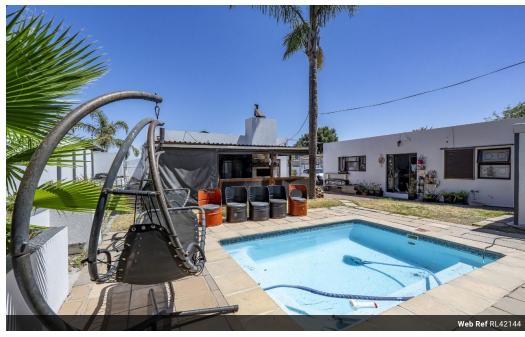

Transfer Costs R197,437.00 Bond Costs R45,955.00

These calculations are only a guide. Please ask your conveyancer for exact calculations.

Monthly Rates R960

Located in the sought-after Protea Heights area in Brackenfell

## **Features**

| Pets Allowed | Yes |                     |       |            |       |
|--------------|-----|---------------------|-------|------------|-------|
| Interior     |     | Exterior            |       | Sizes      |       |
| Bedrooms     | 5   | Carports / Parkings | 6     | Floor Size | 220m² |
| Bathrooms    | 4   | Security            | No    | Land Size  | 827m² |
| Kitchens     | 1   | Pool                | Yes   |            |       |
| Recep. Rooms | 1   | Views               | False |            |       |
| Furnished    | No  |                     |       |            |       |

## **Extras**

Electric Fencing Alarm System Wendy House nutec storage