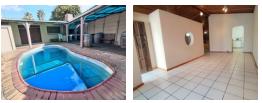

The main house features four generous bedrooms, 2 bathrooms as well as a guest toilet. The sliding doors in the main bedroom open directly to the inviting pool area and outside built in braai, creating a seamless indoor-outdoor living experience. The home boasts an extra-large, open-plan dining and lounge area with high ceilings and loads of natural light, the well-appointed kitchen is equipped with a charming wood-burning masonry stove/oven, adding character and functionality. Adjacent to the garage is an extra versatile room that provides space for a scullery, storage, or a home...