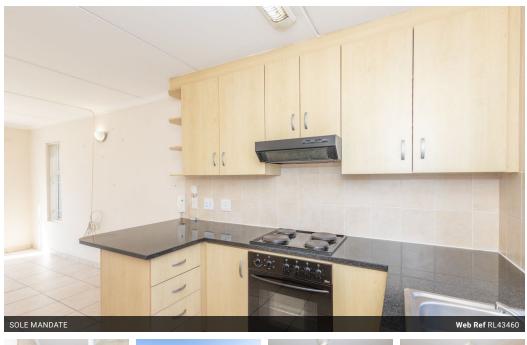

Downstairs features a modern kitchen fitted with stylish cupboards, granite countertops, and a built-in electric stove, oven, and hob – perfect for any home cook. The open-plan living area leads to a lovely paved backyard, ideal for relaxing or entertaining guests. A convenient guest toilet is also located on the ground floor.