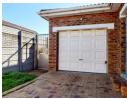

The open plan lounge area features a tiled floor that flows seamlessly into a well-appointed kitchen. The kitchen is fitted with good built-in cabinets and a peninsula island for food preparation. The lounge also opens to a spacious outdoor braai area with a built braai. The spacious yard offers lots of space for kids to play, as well as storage areas for one's goods. The long driveway enters into a single garage with direct access to the lounge.