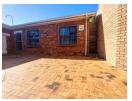

The open plan lounge area features a tiled floor that flows seamlessly into a well-appointed kitchen. The kitchen is fitted with good built-in cabinets and a peninsula island for food preparation. The lounge also opens to a spacious outdoor braai area with a built braai. The spacious yard offers lots of space for kids to play, as well as storage areas for one's goods. The long driveway enters into a single garage with direct access to the lounge.