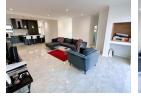

Designed to accommodate discerning buyers, this move-in-ready home is a rare opportunity.

Accommodation Features:

- Three bedrooms with elegant laminate flooring and integrated built-in cupboards.
- · Generously proportioned open-plan living areas, enhanced by a built-in fireplace, offering a welcoming ambiance.
- · A sophisticated kitchen, boasting quartz countertops and ample cabinetry for optimal functionality.
- · Separate scullery with provisions for dual appliances, ensuring seamless household operations.