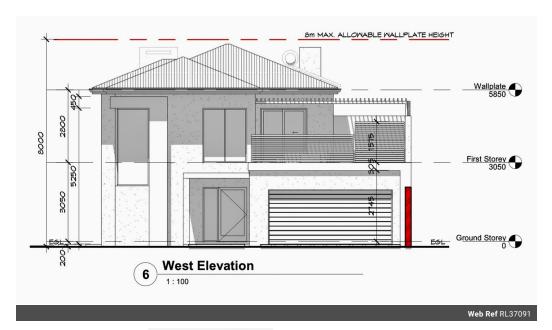

 Monthly Levy R250
 Monthly Rates R1,850

Turnkey plot & plan build - Spacious 4 Bedroom family home with separate study!

Discover the perfect blend of style, space, and sophistication in this beautifully designed masterpiece.

This residence is envisioned for modern living, boasting with accommodation features that include:

- 4 Generously-sized Bedrooms
- 3 Elegant Bathrooms
- Chef's Kitchen with Scullery
- Airy Living & Dining Areas
- Covered Patio with Built-in Braai
- Rooftop Deck for Entertaining
- Paiama Lounde & Private Studv