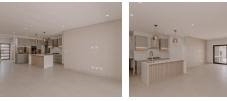

#### Downstairs:

- Grand entrance with glass balustrade staircase Expansive open-plan living areas Ultra-modern chef's kitchen with ample cupboard space and separate scullery
- Guest bedroom with exclusive bathroom facilities
- Covered patio with built-in Braai - Fully enclosed pet-friendly garden
- Double automated garage with direct home access
  Dual driveway parking