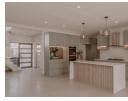

#### Downstairs:

- Grand entrance with glass balustrade staircase Expansive open-plan living areas Ultra-modern chef's kitchen with ample cupboard space and separate scullery
- Guest bedroom with exclusive bathroom facilities
- Covered patio with built-in Braai - Fully enclosed pet-friendly garden
- Double automated garage with direct home access
  Dual driveway parking