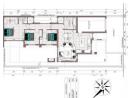

## **Features**

| Pets Allowed | Yes |          |       |            |       |
|--------------|-----|----------|-------|------------|-------|
| Interior     |     | Exterior |       | Sizes      |       |
| Bedrooms     | 3   | Garages  | 2     | Floor Size | 150m² |
| Bathrooms    | 2   | Security | No    | Land Size  | 350m² |
| Kitchens     | 1   | Pool     | No    |            |       |
| Recep. Rooms | 2   | Views    | False |            |       |
| Studies      | 1   |          |       |            |       |
| Furnished    | No  |          |       |            |       |