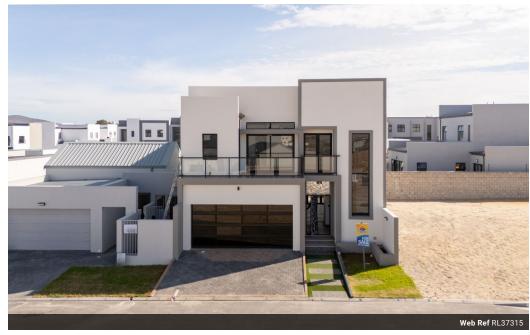

Monthly Levy R250 Monthly Rates R2,200

Distinguished 4 Bedroom Residence With Sparkling Pool.

Step into a realm of unparalleled sophistication and elegance with this impeccably designed 4-bedroom, 3.5-bathroom abode, where luxury meets thoughtful functionality.

The property boasts a self-contained guest suite, expansive open-plan living spaces, and a state-of-the-art kitchen.

A luminous ambiance is achieved through strategically placed skylights, harmonizing natural light with exquisite architectural

Perfectly suited for tranquil retreats or lavish gatherings, this residence encapsulates modern refinement at its finest.

\*Key Features:

Illumination & Innovation:

· Automated skylights with water-sensor technology and remote operation.

## Features

| Pets Allowed | Yes |                     |      |            |       |
|--------------|-----|---------------------|------|------------|-------|
| Interior     |     | Exterior            |      | Sizes      |       |
| Bedrooms     | 4   | Garages             | 2    | Floor Size | 289m² |
| Bathrooms    | 3.5 | Carports / Parkings | 2    | Land Size  | 275m² |
| Kitchens     | 1   | Security            | No   |            |       |
| Recep. Rooms | 3   | Pool                | Yes  |            |       |
| Furnished    | No  | Views               | True |            |       |