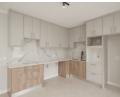

Each apartment is thoughtfully designed and features:

• 3 Spacious Bedrooms with built-in cupboards

- 2 Stylish Bathrooms, beautifully finished with high-quality sanitary ware
- Contemporary Kitchens Equipped with quartz countertops, gas hobs, and electric ovens
- Open-Plan Living Spaces, perfect for entertaining or relaxing
- Dual Garden Areas with a charming patio for outdoor enjoyment
- Secure Parking, including a lock-up garage and tandem parking

### Features

| Interior     |    | Exterior            |       | Sizes      |                   |
|--------------|----|---------------------|-------|------------|-------------------|
| Bedrooms     | 3  | Garages             | 1     | Floor Size | 139m <sup>2</sup> |
| Bathrooms    | 2  | Carports / Parkings | 2     |            |                   |
| Kitchens     | 1  | Security            | No    |            |                   |
| Recep. Rooms | 2  | Pool                | No    |            |                   |
| Furnished    | No | Views               | False |            |                   |