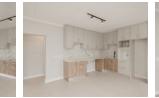

Each apartment is thoughtfully designed and features:

• 3 Spacious Bedrooms with built-in cupboards

- 2 Stylish Bathrooms, beautifully finished with high-quality sanitary ware
- Contemporary Kitchens Equipped with quartz countertops, gas hobs, and electric ovens
- Open-Plan Living Spaces, perfect for entertaining or relaxing
- Dual Garden Areas with a charming patio for outdoor enjoyment
- Secure Parking, including a lock-up garage and tandem parking

### Features

| Interior     |    | Exterior            |       | Sizes      |                   |
|--------------|----|---------------------|-------|------------|-------------------|
| Bedrooms     | 3  | Garages             | 1     | Floor Size | 139m <sup>2</sup> |
| Bathrooms    | 2  | Carports / Parkings | 2     |            |                   |
| Kitchens     | 1  | Security            | No    |            |                   |
| Recep. Rooms | 2  | Pool                | No    |            |                   |
| Furnished    | No | Views               | False |            |                   |