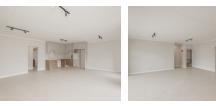

Each apartment is thoughtfully designed and features:

• 3 Spacious Bedrooms with built-in cupboards

- 2 Stylish Bathrooms, beautifully finished with high-quality sanitary ware
- Contemporary Kitchens Equipped with quartz countertops, gas hobs, and electric ovens
- Open-Plan Living Spaces, perfect for entertaining or relaxing
- Dual Garden Areas with a charming patio for outdoor enjoyment
- Secure Parking, including a lock-up garage and tandem parking

### Features

| Interior     |    | Exterior            |       | Sizes      |                   |
|--------------|----|---------------------|-------|------------|-------------------|
| Bedrooms     | 3  | Garages             | 1     | Floor Size | 139m <sup>2</sup> |
| Bathrooms    | 2  | Carports / Parkings | 2     |            |                   |
| Kitchens     | 1  | Security            | No    |            |                   |
| Recep. Rooms | 2  | Pool                | No    |            |                   |
| Furnished    | No | Views               | False |            |                   |