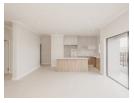

### Each unit includes:

- 3 Spacious Bedrooms: With built-in cupboards and elegant laminate flooring.
- 2 Stylish Bathrooms: En-suite with shower, plus a full shared family bathroom.
- Open Plan Lounge & Dining Areas: Featuring premium porcelain tiles throughout.
- · Modern Kitchen: With a sleek gas hob, engineered stone countertops, and ample storage with top & bottom cupboards.
- Private Covered Balcony: The perfect retreat for relaxation or entertaining.
- · Secure Allocated Parking: For peace of mind.