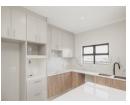

### Each unit includes:

- 3 Spacious Bedrooms: With built-in cupboards and elegant laminate flooring.
- 2 Stylish Bathrooms: En-suite with shower, plus a full shared family bathroom.
- Open Plan Lounge & Dining Areas: Featuring premium porcelain tiles throughout.
- · Modern Kitchen: With a sleek gas hob, engineered stone countertops, and ample storage with top & bottom cupboards.
- Private Covered Balcony: The perfect retreat for relaxation or entertaining.
- · Secure Allocated Parking: For peace of mind.

Granite Tops Gas Hob Under Counter Oven Dishwasher Connection Washing Machine Connection Built in Wardrobes 24 Hour Access Security Estate Above Road Modern Open Plan Kitchen Balcony Extractor Fan