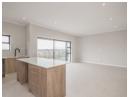

### Each unit includes:

- 3 Spacious Bedrooms: With built-in cupboards and elegant laminate flooring.
- 2 Stylish Bathrooms: En-suite with shower, plus a full shared family bathroom.
- Open Plan Lounge & Dining Areas: Featuring premium porcelain tiles throughout.
- · Modern Kitchen: With a sleek gas hob, engineered stone countertops, and ample storage with top & bottom cupboards.
- Private Covered Balcony: The perfect retreat for relaxation or entertaining.
- · Secure Allocated Parking: For peace of mind.