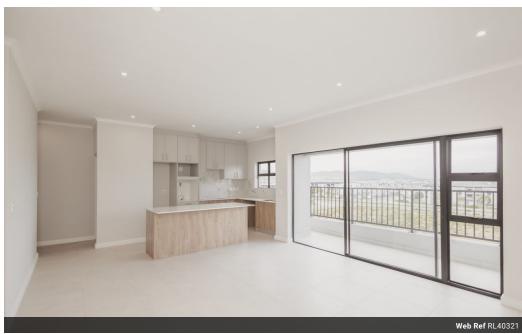

# Stunning New 3 Bedroom Apartments for Sale!

Discover a collection of brand-new, first, second and third-floor apartments that combine modern living with unbeatable convenience!

### Each unit includes:

- 3 Spacious Bedrooms: With built-in cupboards and elegant laminate flooring.
- 2 Stylish Bathrooms: En-suite with shower, plus a full shared family bathroom.
- Open Plan Lounge & Dining Areas: Featuring premium porcelain tiles throughout.
- · Modern Kitchen: With a sleek gas hob, engineered stone countertops, and ample storage with top & bottom cupboards.
- Private Covered Balcony: The perfect retreat for relaxation or entertaining.
- · Secure Allocated Parking: For peace of mind.

### Features

| Interior     |    | Exterior            |       | Sizes      |       |
|--------------|----|---------------------|-------|------------|-------|
| Bedrooms     | 3  | Carports / Parkings | 1     | Floor Size | 118m² |
| Bathrooms    | 2  | Security            | No    |            |       |
| Kitchens     | 1  | Pool                | No    |            |       |
| Recep. Rooms | 2  | Views               | False |            |       |
| Furnished    | No |                     |       |            |       |