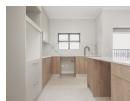

### Each unit includes:

- 3 Spacious Bedrooms: With built-in cupboards and elegant laminate flooring.
- 2 Stylish Bathrooms: En-suite with shower, plus a full shared family bathroom.
- Open Plan Lounge & Dining Areas: Featuring premium porcelain tiles throughout.
- · Modern Kitchen: With a sleek gas hob, engineered stone countertops, and ample storage with top & bottom cupboards.
- Private Covered Balcony: The perfect retreat for relaxation or entertaining.
- · Secure Allocated Parking: For peace of mind.

Granite Tops Gas Hob Under Counter Oven Dishwasher Connection Washing Machine Connection Built in Wardrobes 24 Hour Access Security Estate Above Road Modern Open Plan Kitchen Balcony Extractor Fan