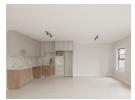

- 2 Generously-sized bedrooms with built-in cupboards.
- A full, neatly-tiled family bathroom.
- · Inviting open-plan lounge and dining areas.
- A modern kitchen complete with ample cabinetry, a gas hob, and elegant engineered stone countertops.
- Dedicated, secure parking bay.

Granite Tops Built in Wardrobes 24 Hour Access Gas Hob Under Counter Oven Fibre Secondfloorandabove Security Estate Secure Parking Balcony Open Plan Kitchen Modern