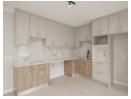

- 2 Generously-sized bedrooms with built-in cupboards.
- A full, neatly-tiled family bathroom.
- · Inviting open-plan lounge and dining areas.
- A modern kitchen complete with ample cabinetry, a gas hob, and elegant engineered stone countertops.
- Dedicated, secure parking bay.

Granite Tops Built in Wardrobes 24 Hour Access Gas Hob Under Counter Oven Fibre Secondfloorandabove Security Estate Secure Parking Balcony Open Plan Kitchen Modern