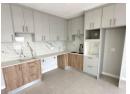

Highlights of this stunning apartment include:

- 2 Well-sized Bedrooms: Featuring laminate flooring and built-in melamine cupboards with 3mm impact edging.
- Full Family Bathroom: Equipped with Gerberit flushing system and high-quality sanitaryware for a touch of elegance.
- · Modern Kitchen: Outfitted with a Defy gas hob, electric oven, extractor, and engineered stone countertops.
- Private Enclosed Garden: Enjoy lush greenery and tranquility in your own exclusive outdoor space.
- Dedicated Parking Bay: Convenience at your doorstep.