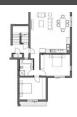

Highlights of this stunning apartment include:

- 2 Well-sized Bedrooms: Featuring laminate flooring and built-in melamine cupboards with 3mm impact edging.
- Full Family Bathroom: Equipped with Gerberit flushing system and high-quality sanitaryware for a touch of elegance.
- · Modern Kitchen: Outfitted with a Defy gas hob, electric oven, extractor, and engineered stone countertops.
- Private Enclosed Garden: Enjoy lush greenery and tranquility in your own exclusive outdoor space.
- Dedicated Parking Bay: Convenience at your doorstep.

### Features

| Interior     |    | Exterior            |       | Sizes      |      |
|--------------|----|---------------------|-------|------------|------|
| Bedrooms     | 2  | Carports / Parkings | 1     | Floor Size | 94m² |
| Bathrooms    | 1  | Security            | No    |            |      |
| Kitchens     | 1  | Pool                | No    |            |      |
| Recep. Rooms | 2  | Views               | False |            |      |
| Furnished    | No |                     |       |            |      |