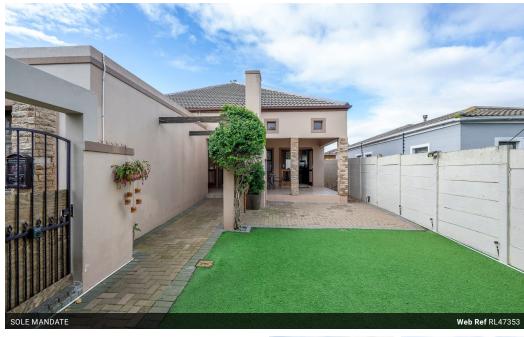

## A STYLISH THREE BEDROOM FAMILY HOME IN PARKLANDS

This comfortable family home features modern finishes throughout the interior.

An open-plan fitted kitchen with ample cupboard space, a hob and electric undercounter oven with an extractor fan. A separate scullery area with double water connectivity points offering sufficient space for appliances, with Formica counter tops to complete the decor.

A spacious leisure lounge area leading onto a large undercover entertainment area with an adjacent built-in braai conveniently designed for your outdoor activities

All 3 bedrooms, 2 with carpeting have built-in-cupboards, offering sufficient storage, wile the master bedroom has laminated wooden flooring, with an en-suite, featuring a shower, basin and toilet.

The family bathroom features a bath, a separate shower, toilet and basin with modern finishes. The interleading double door...