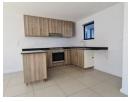

This charming unit boasts an open-plan kitchen and living area that seamlessly flows into a generous bedroom with built-in wardrobes. A contemporary bathroom completes the layout. Enjoy your own private 10 sqm garden, ideal for unwinding, as well as a designated parking space.