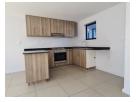

This charming unit boasts an open-plan kitchen and living area that seamlessly flows into a generous bedroom with built-in wardrobes. A contemporary bathroom completes the layout. Enjoy your own private 10 sqm garden, ideal for unwinding, as well as a designated parking space.