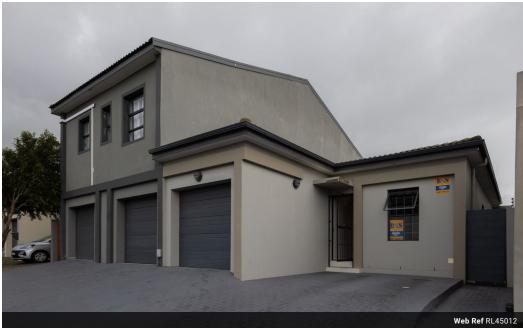

### 2 bedroom property with indoor swimming pool

Newly Married and love entertaining? Have a look at this gorgeous neat 2 bedroom home.

As you enter this property you will find a modern and luxurious home that is ready to move in and perfect for entertaining. This property offers 2 bedrooms with BIC and laminated flooring. The open plan spaces offer a feel of space. The kitchen has BIC and loads of cupboards and is open plan with the Lounge. The lounge area leads to an indoor braai and pool area which is perfect for entertaining.

The property has a full bathroom with shower and bath, basin and toilet. There is a single automated garage and an additional open parking space for an additional car. There entire home has blinds and also offers an alarm system.

#### Features

| Pets Allowed | Yes |                     |       |            |                   |
|--------------|-----|---------------------|-------|------------|-------------------|
| Interior     |     | Exterior            |       | Sizes      |                   |
| Bedrooms     | 2   | Garages             | 1     | Floor Size | 139m <sup>2</sup> |
| Bathrooms    | 1   | Carports / Parkings | 1     | Land Size  | 160m <sup>2</sup> |
| Kitchens     | 1   | Security            | Yes   |            |                   |
| Recep. Rooms | 1   | Pool                | Yes   |            |                   |
| Furnished    | No  | Views               | False |            |                   |