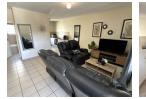

### Unit Features:

- 2 Well-sized Bedrooms with built-in cupboards A Family Bathroom with shower-over-bath setup
- Spacious Open Plan Living Area
- Modern Kitchen with washing machine connection and Defy oven & hob - Secure Allocated Parking Bay