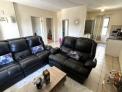

### Unit Features:

- 2 Well-sized Bedrooms with built-in cupboards A Family Bathroom with shower-over-bath setup
- Spacious Open Plan Living Area
- Modern Kitchen with washing machine connection and Defy oven & hob - Secure Allocated Parking Bay