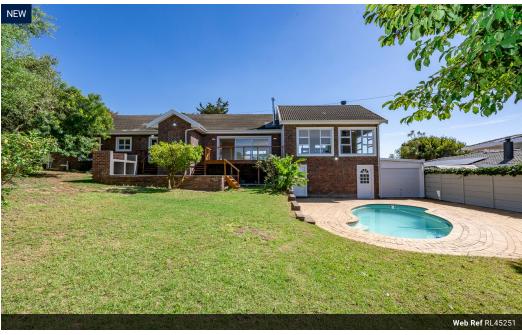

## Renovated Masterpiece in Welgemoed

This modern, newly renovated home is situated in the sough-after suburb of Welgemoed.

Upon entering the home, you are greeted by a spacious open-plan living area that flows into a state-of-the-art kitchen with separate scullery and utility room. The kitchen features Caesarstone counter tops, a breakfast counter, an eye-level and under-counter oven and pop-up counter outlets.

The living room opens onto a wooden deck and outdoor braai area overlooking the swimming pool. The indoor braai room is perfect for late night socials with family and friends.

There are four spacious bedrooms, two en-suite bathrooms of which one is part of the main bedroom. The main bedroom also has

Three garages with automated Grundig metal doors, of which one offers drive-through access to the back garden and the double...