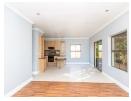

The stylish granite kitchen is fitted with a built-in stove and undercounter oven, and the separate scullery is plumbed for two

appliances—offering both practicality and convenience.

Upstairs you'll find 3 well-sized bedrooms with built-in cupboards and 2 neat bathrooms. The main bedroom enjoys direct access to a private patio-perfect for morning coffee with a view.