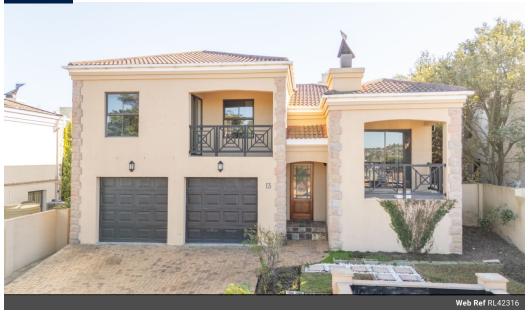

## Charming 3 Bedroom Duplex in Sought After Barlinka Estate

Nestled in the heart of the ever-popular Barlinka Estate, this inviting 3 bedroom duplex offers comfortable living in the scenic

Step into a light-filled, open-plan lounge and dining area where large windows and sliding doors frame picturesque valley views and invite natural light to pour in. The flow to the undercover braai patio makes entertaining a breeze.

## **Features**

| Pets Allowed | Yes |                     |      |           |       |
|--------------|-----|---------------------|------|-----------|-------|
| Interior     |     | Exterior            |      | Sizes     |       |
| Bedrooms     | 4   | Garages             | 2    | Land Size | 304m² |
| Bathrooms    | 3   | Carports / Parkings | 2    |           |       |
| Kitchens     | 1   | Security            | Yes  |           |       |
| Recep. Rooms | 2   | Pool                | No   |           |       |
| Furnished    | No  | Views               | True |           |       |