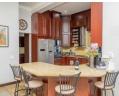

The expansive kitchen and living area is the star of the show – boasting Caesarstone countertops, a central island, built-in appliances, and solid wood cabinetry. This modern kitchen flows seamlessly into a spacious dining area and warm, inviting lounge with a fireplace – perfect for family living and entertaining alike.