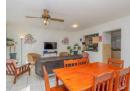

## 3 Bedroom Duplex For Sale in Stikland

Discover this charming three-bedroom duplex apartment nestled within the sought-after Residentiahof complex in Stikland, Bellville. Designed for comfort and convenience, the unit features 3 spacious bedrooms, with the main bedroom boasting tiled floors, a walk-in closet, built-in cupboards, an air conditioner, curtain rails, and a ceiling fan. The second bedroom offers tiled floors, built-in cupboards, a fan, and a single bed setup, while the third bedroom is equipped with tiled floors, an air conditioner, curtain rails, and a fan.

The open-plan kitchen is both functional and spacious, fitted with built-in cupboards, a stove with oven and hob, an extractor fan, and tiled flooring, The adjacent living area features tiled floors, curtain rails, a fan, seamlessly flowing into the dining room, which also boasts tiled floors and an...