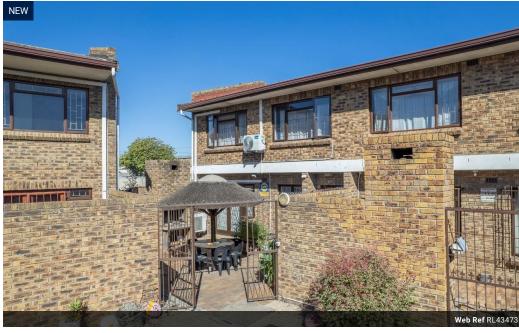

## 3 Bedroom Duplex For Sale in Stikland

Discover this charming three-bedroom duplex apartment nestled within the sought-after Residentiahof complex in Stikland, Bellville. Designed for comfort and convenience, the unit features 3 spacious bedrooms, with the main bedroom boasting tiled floors, a walk-in closet, built-in cupboards, an air conditioner, curtain rails, and a ceiling fan. The second bedroom offers tiled floors, built-in cupboards, a fan, and a single bed setup, while the third bedroom is equipped with tiled floors, an air conditioner, curtain rails, and a fan.

The open-plan kitchen is both functional and spacious, fitted with built-in cupboards, a stove with oven and hob, an extractor fan, and tiled flooring, The adjacent living area features tiled floors, curtain rails, a fan, seamlessly flowing into the dining room, which also boasts tiled floors and an...

## Features

| Pets Allowed | Yes |                     |       |            |                   |
|--------------|-----|---------------------|-------|------------|-------------------|
| Interior     |     | Exterior            |       | Sizes      |                   |
| Bedrooms     | 3   | Garages             | 1     | Floor Size | 172m <sup>2</sup> |
| Bathrooms    | 2   | Carports / Parkings | 2     |            |                   |
| Kitchens     | 1   | Security            | No    |            |                   |
| Recep. Rooms | 2   | Pool                | No    |            |                   |
| Furnished    | No  | Views               | False |            |                   |