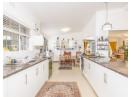

The bright and airy formal lounge seamlessly connects to a charming front stoep, which overlooks a beautifully maintained garden. Adjacent to the lounge is the newly renovated kitchen, along with a dining room and a mancave. The kitchen features a cozy..