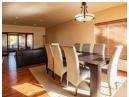

The open-plan design seamlessly connects the dining room to a chic kitchen, with built-in oven, hob and extractor fan and an adjacent generous laundry area with additional storage. From the inviting lounge, you can transition into the family room, which opens to an undercover patio that overlooks beautifully landscaped gardens.