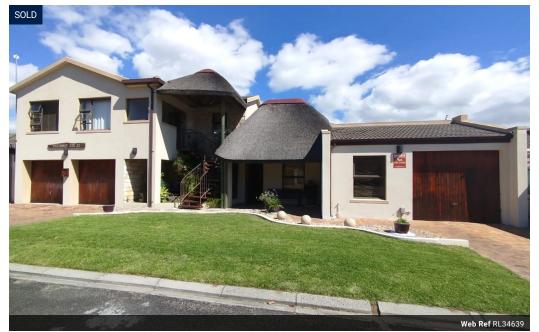

## MODERN 4 BEDROOM HOUSE WITH 3 BEDROOM FLATLET

Welcome to this exceptional 4-bedroom home with an added 3-bedroom flatlet, perfectly situated in the highly desirable Blommendal neighbourhood in Bellville. Offering a seamless blend of comfort, style, and practicality, this property is a must-see for those seeking the ideal family home with excellent investment potential. Here's a snapshot of the outstanding features:

Interior Highlights:

- Private lounge/TV room with ceiling speakers for an immersive entertainment experience.
- · Elegant reception room for welcoming guests.

2

- Modern kitchen with a convenient scullery.
  Fully equipped office with en-suite bathroom, offering potential as a flatlet.
  Open-plan family and braai room, perfect for relaxation and entertaining.
  4 generously sized bedrooms, all featuring built-in cupboards.
- · 3 well-appointed bathrooms.
- Air...

## Features

| Pets Allowed | Yes |                     |       |            |                   |
|--------------|-----|---------------------|-------|------------|-------------------|
| Interior     |     | Exterior            |       | Sizes      |                   |
| Bedrooms     | 4   | Garages             | 2     | Floor Size | 389m²             |
| Bathrooms    | 4   | Carports / Parkings | 6     | Land Size  | 788m <sup>2</sup> |
| Kitchens     | 1   | Security            | Yes   |            |                   |
| Recep. Rooms | 3   | Pool                | Yes   |            |                   |
| Studies      | 1   | Views               | False |            |                   |
| Furnished    | No  |                     |       |            |                   |