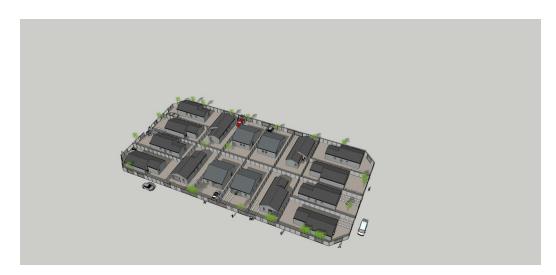

## Greenville Garden City

Houses (8) From R995,000 Size from 56m² to 56m² Houses (8) From R1,195,000 Size from 64m² to 64m²

## Discover Your Dream Home at Greenville Garden City in Fisantekraal

Welcome to Greenville Garden City, a charming new residential estate nestled in the heart of Fisantekraal. Offering a perfect blend of modern living and serene surroundings, this estate is designed for families and individuals seeking comfort, convenience, and a sense of community.

Choose from a variety of home options, with spacious 2-bedroom and 3-bedroom houses that provide flexible living spaces to suit your needs. Each home is thoughtfully designed with contemporary finishes, energy-efficient features, and open-plan layouts, ensuring a bright and welcoming atmosphere.