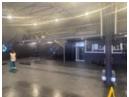

## Stunning 280m² property in Bonnie Brae, Kraaifontein, perfect for you

This impressive A-grade building is conveniently situated near a BP garage and the N1 highway. It features modern bathrooms and kitchen spaces, including a standard bathroom as well as a disabled-accessible one. The lighting system is equipped with motion sensors for automatic activation.

The mezzanine area is ideal for use as office space, offering versatility for various needs. The roller shutter door has a height of 5 meters, providing ample access.

The warehouse includes four dedicated parking bays and is equipped with a 3-phase, 60-amp electrical supply. Additionally, it features an inverter and battery system that operates during load shedding.