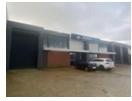

## Stunning 280m² property in Bonnie Brae, Kraaifontein, perfect for you

This impressive A-grade building is conveniently situated near a BP garage and the N1 highway. It features modern bathrooms and kitchen spaces, including a standard bathroom as well as a disabled-accessible one. The lighting system is equipped with motion sensors for automatic activation.

The mezzanine area is ideal for use as office space, offering versatility for various needs. The roller shutter door has a height of 5 meters, providing ample access.

The warehouse includes four dedicated parking bays and is equipped with a 3-phase, 60-amp electrical supply. Additionally, it features an inverter and battery system that operates during load shedding.