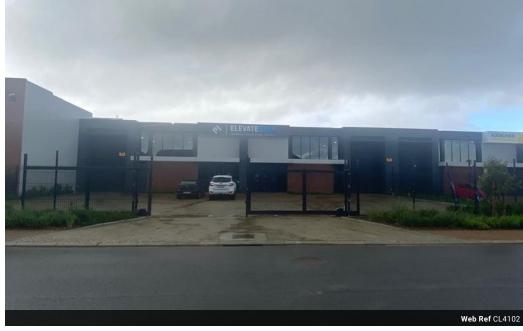

## Stunning 280m² property in Bonnie Brae, Kraaifontein, perfect for you

This impressive A-grade building is conveniently situated near a BP garage and the N1 highway. It features modern bathrooms and kitchen spaces, including a standard bathroom as well as a disabled-accessible one. The lighting system is equipped with motion sensors for automatic activation.

The mezzanine area is ideal for use as office space, offering versatility for various needs. The roller shutter door has a height of 5 meters, providing ample access.

The warehouse includes four dedicated parking bays and is equipped with a 3-phase, 60-amp electrical supply. Additionally, it features an inverter and battery system that operates during load shedding.