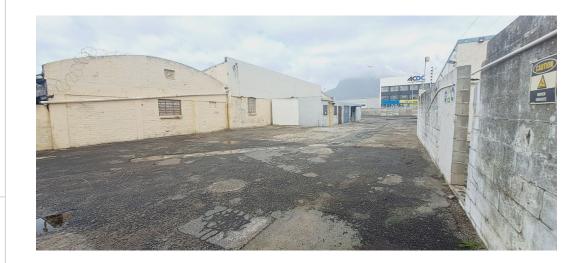

## INDUSTRIAL PROPERTY WITH LARGE YARD TO LET IN PAARDEN EILAND

AVAILABLE NOW!

Paarden Eiland means 'island of horses'. Paarden Eiland is an industrial area situated in Cape Town. This industrial area is rather large and home to hundreds of large showrooms and spaces all manufacturing different things. Paarden Eiland is ideally situated in amongst the hustle and bustle of the city. It is close to all services and amenities and ideal for motor, home improvements and leisure industries. For business purposes, Paarden Island is definitely the place to start one. It offers fantastic amenities and situated on a busy intersection.

FEATURES:

2 ENTRANCES/EXITS - from Paarden Eiland road and Industry Road

- 466sqm under roof
- 2007.77sqm yard
- Security container on site