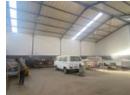

## Spacious 440m² warehouse to let in Brackenfell Industrial

This warehouse is located in the Brackenfell industrial area, ensuring easy access to major roadways. It boasts a yard with an exit through a shutter door, and the front roller door stands at a height of 4.8 meters. Inside, you will find two bathrooms, one of which includes a shower and a separate sink. Additionally, the property features a reception area, storage space under the stairs, and four