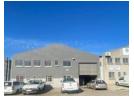

## Spacious 440m² warehouse to let in Brackenfell Industrial

This warehouse is located in the Brackenfell industrial area, ensuring easy access to major roadways. It boasts a yard with an exit through a shutter door, and the front roller door stands at a height of 4.8 meters. Inside, you will find two bathrooms, one of which includes a shower and a separate sink. Additionally, the property features a reception area, storage space under the stairs, and four