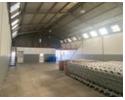

### Spacious 323m<sup>2</sup> property available To Let in Brackenfell-perfect for you

\*\*Discover Your Ideal Industrial Space in Brackenfell!\*\*

3

Welcome to your future business home, a remarkable 323m<sup>2</sup> industrial property located in the thriving hub of Brackenfell Industrial. This space is not just a property; it's a strategic asset that promises to elevate your operations, enhance productivity, and provide the ideal setting for your business to flourish.

\*\*Key Features:\*\*

1. \*\*Spacious Layout:\*\* The generous 323m<sup>2</sup> floor area provides ample room for various industrial activities, whether you're in manufacturing, warehousing, or distribution. The open layout allows for flexible configurations to suit your specific needs.

#### Features

Zoning Industrial

Exterior Open Parking Bays **Sizes** Floor Size Land Size

323m² 323m²

https://www.harcourtsdunn.co.za