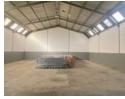

\*\*Key Features:\*\*

1. \*\*Spacious Layout:\*\* The generous 323m<sup>2</sup> floor area provides ample room for various industrial activities, whether you're in manufacturing, warehousing, or distribution. The open layout allows for flexible configurations to suit your specific needs.