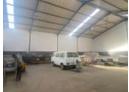

R80 per m<sup>2</sup>

Gross Monthly Rental R35,200 Excl. VAT

Spacious 440m² warehouse to let in Brackenfell Industrial, ideal for your business needs. Act now!

This warehouse is located in the Brackenfell industrial area, ensuring easy access to major roadways. It boasts a yard with an exit through a shutter door, and the front roller door stands at a height of 4.8 meters. Inside, you will find two bathrooms, one of which includes a shower and a separate sink. Additionally, the property features a reception area, storage space under the stairs, and four