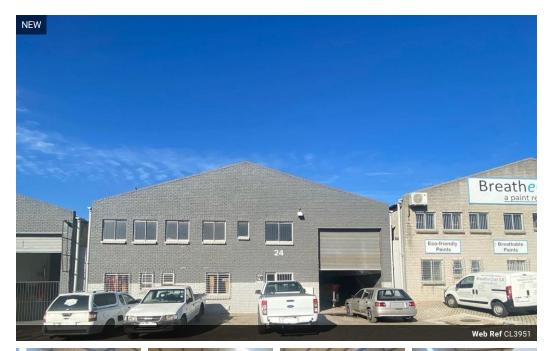

R80 per m<sup>2</sup>

Gross Monthly Rental R35,200 Excl. VAT

Spacious 440m² warehouse to let in Brackenfell Industrial, ideal for your business needs. Act now!

This warehouse is located in the Brackenfell industrial area, ensuring easy access to major roadways. It boasts a yard with an exit through a shutter door, and the front roller door stands at a height of 4.8 meters. Inside, you will find two bathrooms, one of which includes a shower and a separate sink. Additionally, the property features a reception area, storage space under the stairs, and four