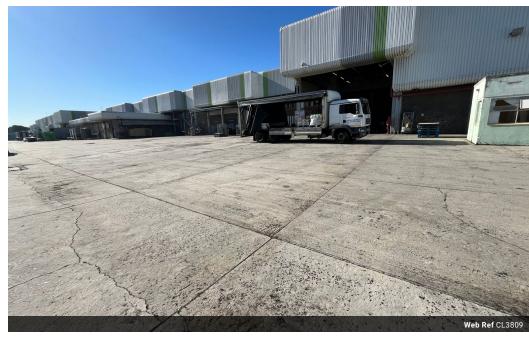

## LARGE WAREHOUSE TO LET - BRACKENFELL CENTRAL.

**AVAILABLE 1 JUNE 2025** 

Brackenfell Hyper is the most convenient place to shop in the Northern Suburbs.

This Warehouse offers 2688m2 of storage space and yard space of 1168sqm.

This storage facility has two street entrance thereby assuring an effective distribution and logistics function.

Suggested Tenants: Furniture Warehouse, Hardware, Entertainment, Clothing Factory shop, Industrial, Wholesalers, Storage and warehouse.

Close to all major routes: R300, N1 Cape Town / Paarl/ Stellenbosch.

All Viewings are per appointment only.