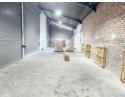

## Property Features:

- Spacious Warehouse Floor Clean and well-lit with excellent natural lighting
- Six Large Roller Shutter Doors Streamlined access for trucks and goods handling
  Large Admin Office + Standard Office Ideal setup for both management and support staff
  60 Amp 3-Phase Power Supports a wide range of industrial applications
  Dedicated Kitchenette & Staff Ablutions Enhancing daily convenience and hygiene
  Ample On-Site Parking Convenient for staff, visitors, and delivery vehicles