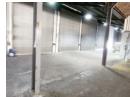

## 530m² Industrial Space To Let – Ideal for Warehousing & Distribution

This well-located 530m² industrial unit is designed for operational efficiency and versatility. It is ideal for tenants seeking a practical, accessible, and secure space for logistics, warehousing, or production operations.

## Property Features:

- Spacious Warehouse Floor Clean and well-lit with excellent natural lighting
- Six Large Roller Shutter Doors Streamlined access for trucks and goods handling
  Large Admin Office + Standard Office Ideal setup for both management and support staff
  60 Amp 3-Phase Power Supports a wide range of industrial applications
  Dedicated Kitchenette & Staff Ablutions Enhancing daily convenience and hygiene
  Ample On-Site Parking Convenient for staff, visitors, and delivery vehicles