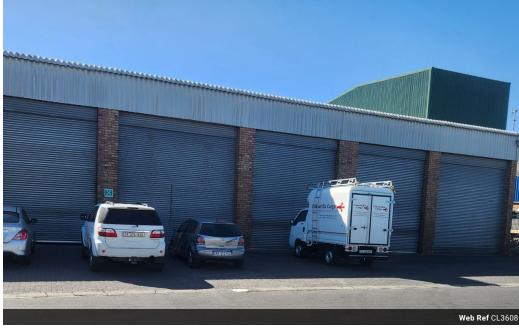

## 530m² Industrial Space To Let – Ideal for Warehousing & Distribution

This well-located 530m² industrial unit is designed for operational efficiency and versatility. It is ideal for tenants seeking a practical, accessible, and secure space for logistics, warehousing, or production operations.

## Property Features:

- Spacious Warehouse Floor Clean and well-lit with excellent natural lighting
- Six Large Roller Shutter Doors Streamlined access for trucks and goods handling
  Large Admin Office + Standard Office Ideal setup for both management and support staff
  60 Amp 3-Phase Power Supports a wide range of industrial applications
  Dedicated Kitchenette & Staff Ablutions Enhancing daily convenience and hygiene
  Ample On-Site Parking Convenient for staff, visitors, and delivery vehicles