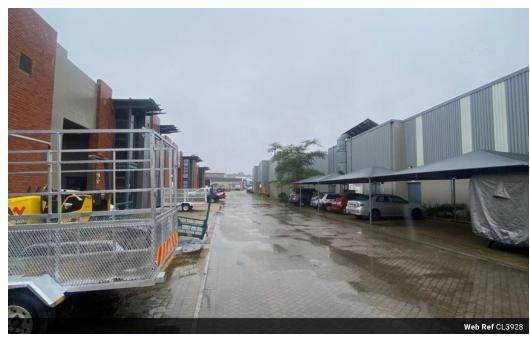

302m²

302m<sup>2</sup>

5m

R100 per m<sup>2</sup>

Gross Monthly Rental R30,200 Excl. VAT

302m² industrial space available for rent in Stikland, Bellville

This property is located in the heart of Stikland Industrial, conveniently situated near residential areas and easily accessible from major roads. It features a reception area, an office, and ample storage space, along with three bathrooms and a kitchen area. The