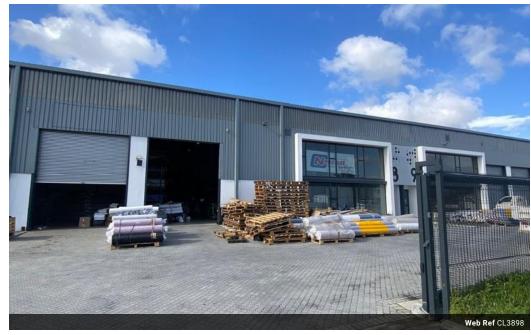

## Spacious warehouse to let, perfect for storage or distribution

This warehouse is situated in the heart of residential neighborhoods such as Brackenfell, Kuils River, and Bellville. It features four parking bays within a secure park, ensuring peace of mind for tenants. The facility is equipped with large roller shutter doors at the main entrance of Rio Park, facilitating easy transport access. Inside, you'll find two bathrooms, a small kitchen, and a mezzanine