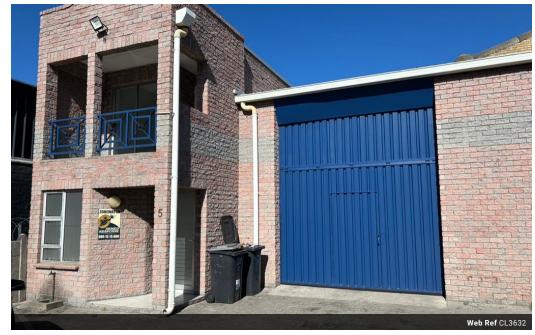

## Industrial Warehouse for Rent in Stikland Bellville - R 22750 per Month

Prime industrial warehouse available for rent in the sought-after area of Stikland Bellville. This spacious facility offers a comprehensive working environment suitable for various business needs.

Features include:

Reception area with kitchenette and bathroom facilities

Separate room equipped with shelving and workspace

Upper level with two offices overlooking the warehouse floor. Storage and operational space

Ample parking facilities

Easy access for trucks and deliveries

Ideal for manufacturing distribution or workshop purposes. Close to major transport routes and amenities