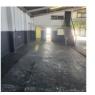

## R67 per m<sup>2</sup>

Gross Monthly Rental R22,452 Excl. VAT

Factory Space To Let in Stikland Park

Medium-sized warehouse to let in Stikland Industrial - Bellville

Harcourts Commercial is pleased to present this secure and functional 335m<sup>2</sup> warehouse located in the sought-after Stikland Industrial Node, Bellville. This unit is well-suited for light industrial, storage, or distribution operations and offers a smart layout with both office and workspace components.

The warehouse includes a reception area, mezzanine office, and a small store/server room. Staff facilities include a kitchenette and ablutions, while access is made easy with a large 3.5m roller shutter door. The premises is located within an access-controlled industrial park with 24-hour security.

5

Size: 335.102 m<sup>2</sup> Price: R22,452.00 Excl. VAT and utilities Power: 40 Amps, 3-Phase Available: 1 May 2025