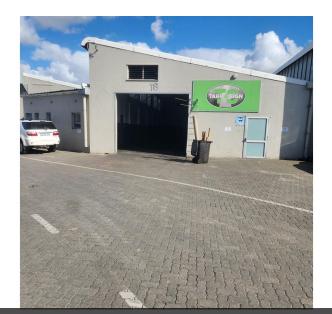

## R67 per m<sup>2</sup>

Gross Monthly Rental R22,452 Excl. VAT

Factory Space To Let in Stikland Park

Medium-sized warehouse to let in Stikland Industrial - Bellville

Harcourts Commercial is pleased to present this secure and functional 335m<sup>2</sup> warehouse located in the sought-after Stikland Industrial Node, Bellville. This unit is well-suited for light industrial, storage, or distribution operations and offers a smart layout with both office and workspace components.

The warehouse includes a reception area, mezzanine office, and a small store/server room. Staff facilities include a kitchenette and ablutions, while access is made easy with a large 3.5m roller shutter door. The premises is located within an access-controlled industrial park with 24-hour security.

5

Size: 335.102 m<sup>2</sup> Price: R22,452.00 Excl. VAT and utilities Power: 40 Amps, 3-Phase Available: 1 May 2025